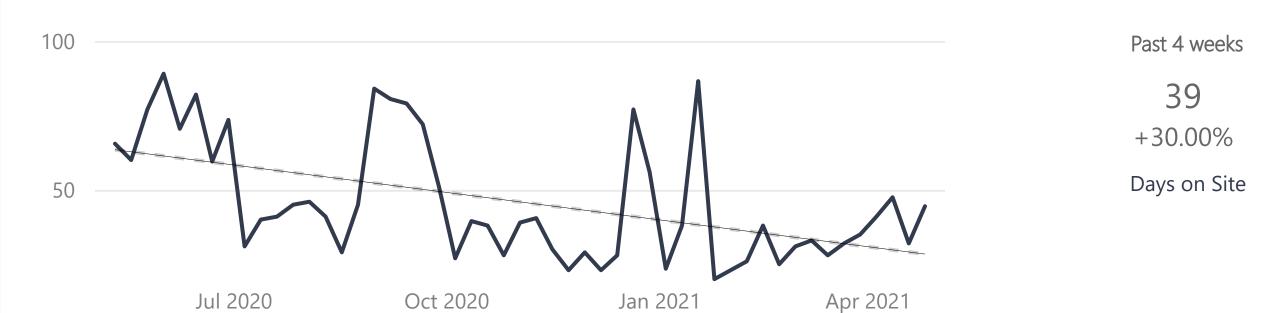

\*\* Property prices are maximums e.g. \$500,000 means up to \$500,000

The average number of days a property stays available on site on Trade Me Property in your market. \*

**Demand** (searches) and **Supply** (new listings) by type of property in your market over the past 90 days.