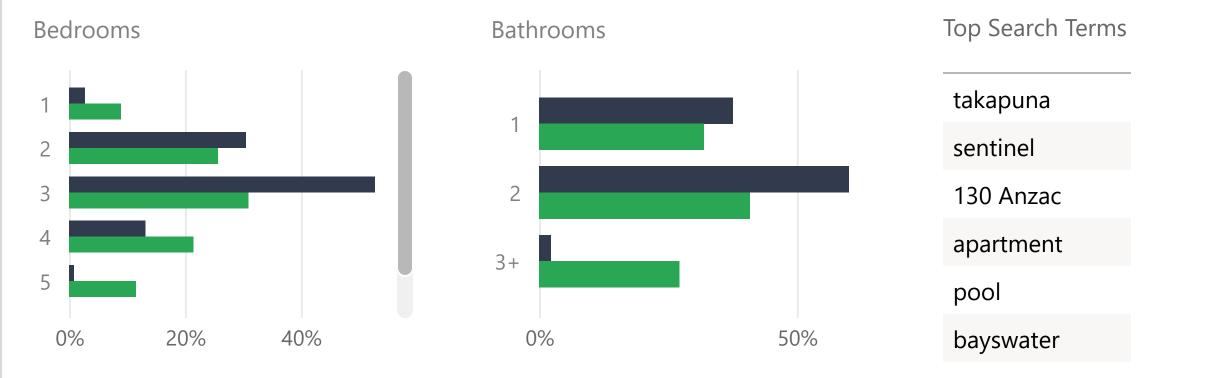

\*\* Property prices are maximums e.g. \$500,000 means up to \$500,000

The average number of days a property stays available on site on Trade Me Property in your market. \*

**Demand** (searches) and **Supply** (new listings) by type of property in your market over the past 90 days.