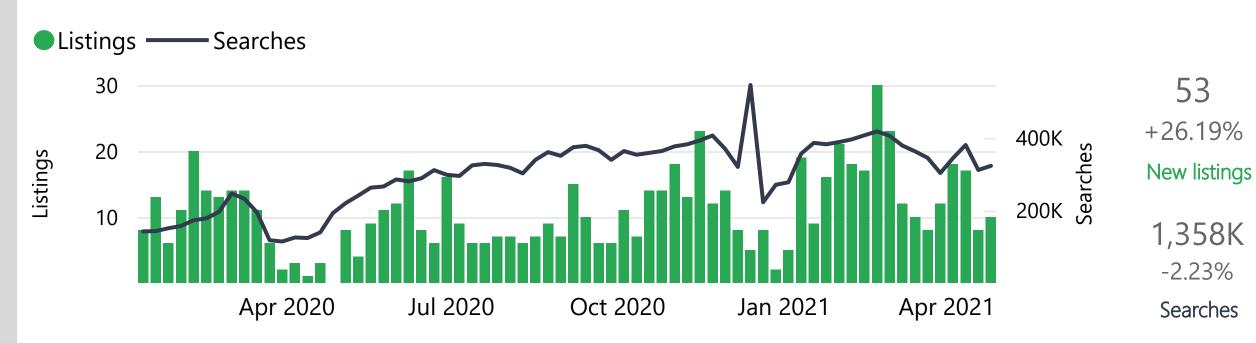

### **Market**

Takapuna Belmont Hauraki Bayswater

Market list shows top suburbs based on how many listings you have started.

\* Days available for sale is for listings that **ended** in the week indicated.

\*\* Property prices are maximums e.g. \$500,000 means up to \$500,000

The average number of days a property stays available on site on Trade Me Property in your market. \*

**Demand** (searches) and **Supply** (new listings) by type of property in your market over the past 90 days.