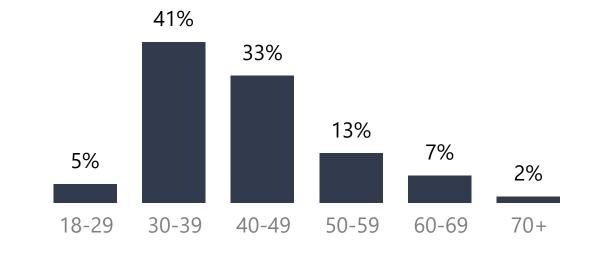

# **Market Summary**

The weekly number of **searches** and **new property listings** on Trade Me Property in your market.



As at 9 May 2021

**Period** 

#### **Category**

Residential For Sale

### **Market**

Takapuna Belmont Hauraki Bayswater

Market list shows top suburbs based on how many listings you have started.



\* Days available for sale is for listings that **ended** in the week indicated.

\*\* Property prices are maximums e.g. \$500,000 means up to \$500,000



The average number of days a property stays available on site on Trade Me Property in your market. \*



**Demand** (searches) and **Supply** (new listings) by type of property in your market over the past 90 days.





## Demand by Age



## Demand by Buyer Location (Top 5)