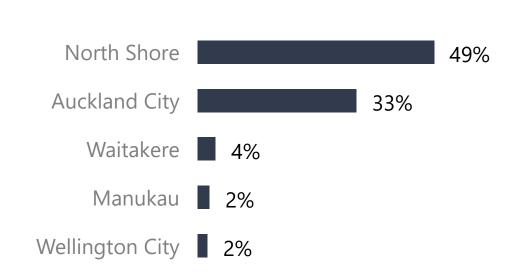

# **Market Summary**

The weekly number of **searches** and **new property listings** on Trade Me Property in your market.



As at 9 May 2021

**Period** 

#### **Category**

Residential For Sale

### **Market**

Takapuna Belmont Hauraki Bayswater

Market list shows top suburbs based on how many listings you have started.



\* Days available for sale is for listings that **ended** in the week indicated.

\*\* Property prices are maximums e.g. \$500,000 means up to \$500,000



The average number of days a property stays available on site on Trade Me Property in your market. \*



**Demand** (searches) and **Supply** (new listings) by type of property in your market over the past 90 days.





## Demand by Age



## Demand by Buyer Location (Top 5)